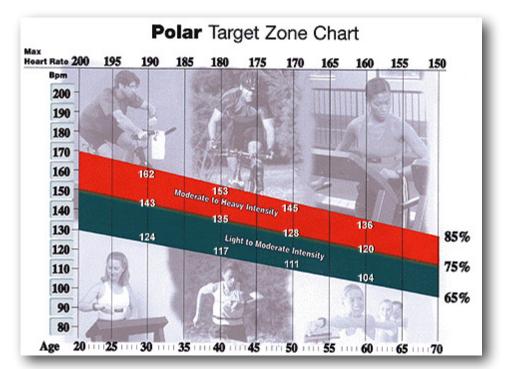

## The Myth of the Target Zone

| Target Heart Rate |                        |                |  |  |  |  |
|-------------------|------------------------|----------------|--|--|--|--|
| Your Age          | Target Range HR 55-65% | Max Heart Rate |  |  |  |  |
| 20                | 110-130 bpm            | 200 bpm        |  |  |  |  |
| 25                | 107-126 bpm            | 195 bpm        |  |  |  |  |
| 30                | 104-123 bpm            | 190 bpm        |  |  |  |  |
| 35                | 101-120 bpm            | 185 bpm        |  |  |  |  |
| 40                | 99-117 bpm             | 180 bpm        |  |  |  |  |
| 45                | 96-113 bpm             | 175 bpm        |  |  |  |  |
| 50                | 93-110 bpm             | 170 bpm        |  |  |  |  |
| 55                | 91-107 bpm             | 165 bpm        |  |  |  |  |
| 60                | 88-104 bpm             | 160 bpm        |  |  |  |  |