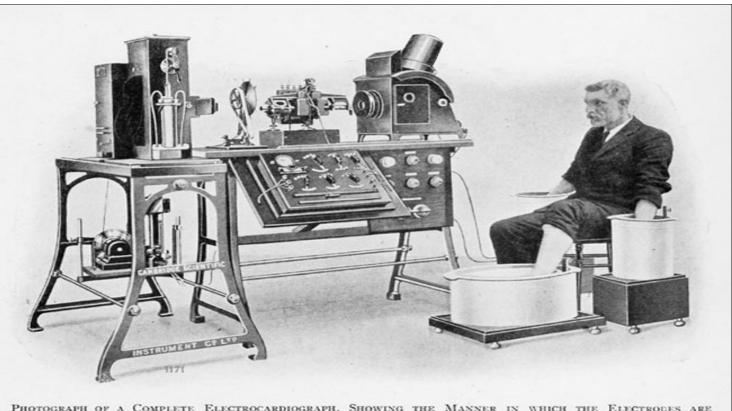

PHOTOGRAPH OF A COMPLETE ELECTROCARDIOGRAPH, SHOWING THE MANNER IN WHICH THE ELECTROCES ARE ATTACHED TO THE PATIENT, IN THIS CASE THE HANDS AND ONE FOOT BEING IMMERSED IN JARS OF SALT SOLUTION

#### An early commercial ECG device circa1911