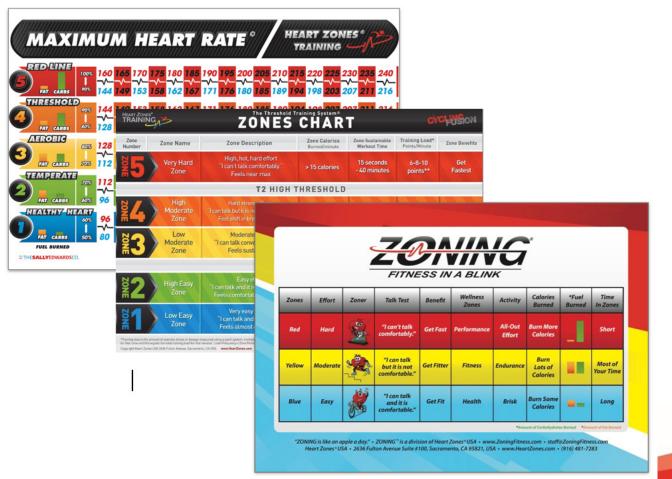

## The Myth of the Target Zone

| Target Heart Rate |                        |                |  |  |  |  |
|-------------------|------------------------|----------------|--|--|--|--|
| Your Age          | Target Range HR 55-65% | Max Heart Rate |  |  |  |  |
| 20                | 110-130 bpm            | 200 bpm        |  |  |  |  |
| 25                | 107-126 bpm            | 195 bpm        |  |  |  |  |
| 30                | 104-123 bpm            | 190 bpm        |  |  |  |  |
| 35                | 101-120 bpm            | 185 bpm        |  |  |  |  |
| 40                | 99-117 bpm             | 180 bpm        |  |  |  |  |
| 45                | 96-113 bpm             | 175 bpm        |  |  |  |  |
| 50                | 93-110 bpm             | 170 bpm        |  |  |  |  |
| 55                | 91-107 bpm             | 165 bpm        |  |  |  |  |
| 60                | 88-104 bpm             | 160 bpm        |  |  |  |  |

## **Multiple Zones/Multiple Benefits**

| n-                       | ZUNES                                                                                         | CHAR                                                                                                                                                                                                                                                                                                                                                                                                                                                                                                                                                                                                             | ſ                                                                                                                                                                                                                                                                                                                                                                                                                                                                                                                                                                                                                             | CY                                                                                                                                                                                                                                                                                                                                                                                                                                                                                                                                                                                                                                                                                                                                                                            | CI-05ION                                                                                                                                                                                                                                                                                                                                                                                                                                                                                                                                                                                                                                                                                                                                                                                                                                                                                                                                                                        |
|--------------------------|-----------------------------------------------------------------------------------------------|------------------------------------------------------------------------------------------------------------------------------------------------------------------------------------------------------------------------------------------------------------------------------------------------------------------------------------------------------------------------------------------------------------------------------------------------------------------------------------------------------------------------------------------------------------------------------------------------------------------|-------------------------------------------------------------------------------------------------------------------------------------------------------------------------------------------------------------------------------------------------------------------------------------------------------------------------------------------------------------------------------------------------------------------------------------------------------------------------------------------------------------------------------------------------------------------------------------------------------------------------------|-------------------------------------------------------------------------------------------------------------------------------------------------------------------------------------------------------------------------------------------------------------------------------------------------------------------------------------------------------------------------------------------------------------------------------------------------------------------------------------------------------------------------------------------------------------------------------------------------------------------------------------------------------------------------------------------------------------------------------------------------------------------------------|---------------------------------------------------------------------------------------------------------------------------------------------------------------------------------------------------------------------------------------------------------------------------------------------------------------------------------------------------------------------------------------------------------------------------------------------------------------------------------------------------------------------------------------------------------------------------------------------------------------------------------------------------------------------------------------------------------------------------------------------------------------------------------------------------------------------------------------------------------------------------------------------------------------------------------------------------------------------------------|
| Zone Name                | Zone Description                                                                              | Zone Calories<br>Burned/minute                                                                                                                                                                                                                                                                                                                                                                                                                                                                                                                                                                                   | Zone Sustainable<br>Workout Time                                                                                                                                                                                                                                                                                                                                                                                                                                                                                                                                                                                              | Training Load*<br>Points/Minute                                                                                                                                                                                                                                                                                                                                                                                                                                                                                                                                                                                                                                                                                                                                               | Zone Benefits                                                                                                                                                                                                                                                                                                                                                                                                                                                                                                                                                                                                                                                                                                                                                                                                                                                                                                                                                                   |
| Very Hard<br>Zone        | High, hot, hard effort<br>"I can't talk comfortably."<br>Feels near max                       | > 15 calories                                                                                                                                                                                                                                                                                                                                                                                                                                                                                                                                                                                                    | 15 seconds<br>- 40 minutes                                                                                                                                                                                                                                                                                                                                                                                                                                                                                                                                                                                                    | 6-8-10<br>points**                                                                                                                                                                                                                                                                                                                                                                                                                                                                                                                                                                                                                                                                                                                                                            | Get<br>Fastest                                                                                                                                                                                                                                                                                                                                                                                                                                                                                                                                                                                                                                                                                                                                                                                                                                                                                                                                                                  |
|                          | T2 HIGH T                                                                                     | HRESHOLD                                                                                                                                                                                                                                                                                                                                                                                                                                                                                                                                                                                                         |                                                                                                                                                                                                                                                                                                                                                                                                                                                                                                                                                                                                                               |                                                                                                                                                                                                                                                                                                                                                                                                                                                                                                                                                                                                                                                                                                                                                                               |                                                                                                                                                                                                                                                                                                                                                                                                                                                                                                                                                                                                                                                                                                                                                                                                                                                                                                                                                                                 |
| High<br>Moderate<br>Zone | Hard strong effort<br>"I can talk but it is not comfortable."<br>Feel shift in breathing rate | 10-14<br>calories                                                                                                                                                                                                                                                                                                                                                                                                                                                                                                                                                                                                | 40 minutes<br>- 2 hours                                                                                                                                                                                                                                                                                                                                                                                                                                                                                                                                                                                                       | 4 points                                                                                                                                                                                                                                                                                                                                                                                                                                                                                                                                                                                                                                                                                                                                                                      | Get Fast                                                                                                                                                                                                                                                                                                                                                                                                                                                                                                                                                                                                                                                                                                                                                                                                                                                                                                                                                                        |
| Low<br>Moderate<br>Zone  | Moderate effort<br>"I can talk conversationally."<br>Feels sustainable                        | 7-9 calories                                                                                                                                                                                                                                                                                                                                                                                                                                                                                                                                                                                                     | 1-3 hours                                                                                                                                                                                                                                                                                                                                                                                                                                                                                                                                                                                                                     | 3 points                                                                                                                                                                                                                                                                                                                                                                                                                                                                                                                                                                                                                                                                                                                                                                      | Get Fitter                                                                                                                                                                                                                                                                                                                                                                                                                                                                                                                                                                                                                                                                                                                                                                                                                                                                                                                                                                      |
|                          | T1 LOW T                                                                                      | HRESHOLD                                                                                                                                                                                                                                                                                                                                                                                                                                                                                                                                                                                                         |                                                                                                                                                                                                                                                                                                                                                                                                                                                                                                                                                                                                                               |                                                                                                                                                                                                                                                                                                                                                                                                                                                                                                                                                                                                                                                                                                                                                                               |                                                                                                                                                                                                                                                                                                                                                                                                                                                                                                                                                                                                                                                                                                                                                                                                                                                                                                                                                                                 |
| High Easy<br>Zone        | Easy effort<br>"I can talk and it is comfortable."<br>Feels comfortable-enjoyable             | 4-6 calories                                                                                                                                                                                                                                                                                                                                                                                                                                                                                                                                                                                                     | Very, very<br>long time -<br>possibly<br>"all day"                                                                                                                                                                                                                                                                                                                                                                                                                                                                                                                                                                            | 2 points                                                                                                                                                                                                                                                                                                                                                                                                                                                                                                                                                                                                                                                                                                                                                                      | Get Fit                                                                                                                                                                                                                                                                                                                                                                                                                                                                                                                                                                                                                                                                                                                                                                                                                                                                                                                                                                         |
| Low Easy<br>Zone         | Very easy effort<br>"I can talk and it is easy."<br>Feels almost effortless                   | 1-3 calories                                                                                                                                                                                                                                                                                                                                                                                                                                                                                                                                                                                                     | Long-lasting                                                                                                                                                                                                                                                                                                                                                                                                                                                                                                                                                                                                                  | 1 points                                                                                                                                                                                                                                                                                                                                                                                                                                                                                                                                                                                                                                                                                                                                                                      | Get<br>Healthy                                                                                                                                                                                                                                                                                                                                                                                                                                                                                                                                                                                                                                                                                                                                                                                                                                                                                                                                                                  |
|                          | Very Hard<br>Zone<br>High<br>Moderate<br>Zone<br>Low<br>Moderate<br>Zone<br>High Easy<br>Zone | Zone NameZone DescriptionVery Hard<br>ZoneHigh, hot, hard effort<br>"I can't talk comfortably."<br>Feels near maxHigh<br>Moderate<br>ZoneHard strong effort<br>"I can talk but it is not comfortable."<br>Feel shift in breathing rateLow<br>Moderate<br>ZoneModerate effort<br>"I can talk conversationally."<br>Feels sustainableLow<br>Moderate<br>ZoneModerate effort<br>"I can talk conversationally."<br>Feels sustainableHigh Easy<br>ZoneEasy effort<br>"I can talk and it is comfortable."<br>Feels comfortable."<br>Feels comfortable.Low Easy<br>ZoneVery easy effort<br>"I can talk and it is easy." | Zone NameZone DescriptionZone Calories<br>Burned/minuteVery Hard<br>ZoneHigh, hot, hard effort<br>"I can't talk comfortably."<br>Feels near max> 15 caloriesT2 HIGH THRESHOLDHigh<br>Moderate<br>ZoneHard strong effort<br>"I can talk but it is not comfortable."<br>Feel shift in breathing rate10-14<br>caloriesLow<br>Moderate<br>ZoneModerate effort<br>"I can talk conversationally."<br>Feels sustainable7-9 caloriesLow<br>High Easy<br>ZoneEasy effort<br>"I can talk and it is comfortable."<br>Feels comfortable.enjoyable4-6 caloriesLow Easy<br>ZoneVery easy effort<br>"I can talk and it is easy."1-3 calories | Zone NameZone DescriptionBurned/minuteWorkout TimeVery Hard<br>ZoneHigh, hot, hard effort<br>"I can't talk comfortably."<br>Feels near max> 15 calories15 seconds<br>- 40 minutesVery Hard<br>ZoneT2 HIGH THRESHOLDHigh<br>Moderate<br>ZoneHard strong effort<br>"I can talk but it is not comfortable."<br>Feel shift in breathing rate10-14<br>calories40 minutes<br>- 2 hoursLow<br>Moderate<br>ZoneModerate effort<br>"I can talk conversationally."<br>Feels sustainable7-9 calories1-3 hoursLow<br>Moderate<br>ZoneEasy effort<br>"I can talk and it is comfortable."<br>Feels comfortable."<br>Feels comfortable.4-6 caloriesVery, very<br>long time-<br>possibly<br>"alt day"Low Easy<br>ZoneVery easy effort<br>"I can talk and it is easy."1-3 caloriesLong-lasting | Zone NameZone DescriptionZone Calories<br>Burned/minuteZone Sustainable<br>Workout TimeTraining Load*<br>Points/MinuteVery Hard<br>ZoneHigh, hot, hard effort<br>"I can't talk comfortably."<br>Feels near max> 15 calories15 seconds<br>- 40 minutes6-8-10<br>points**High<br>Moderate<br>ZoneHard strong effort<br>"I can talk but it is not comfortable."<br>Feels shift in breathing rate10-14<br>calories40 minutes<br>- 2 hours4 pointsLow<br>Moderate<br>ZoneModerate effort<br>"I can talk conversationally."<br>Feels sustainable7-9 calories1-3 hours3 pointsLow<br>Moderate<br>ZoneSay effort<br>"I can talk conversationally."<br>Feels sustainable7-9 calories2 points2 pointsHigh Easy<br>ZoneSay effort<br>"I can talk and it is comfortable."<br>Feels comfortable."<br>Feels sustainable4-6 caloriesVery, very<br>long time-<br>possibly<br>"all day"2 pointsHigh Easy<br>ZoneVery easy effort<br>"I can talk and it is easy."1-3 caloriesLong-lasting1 points |