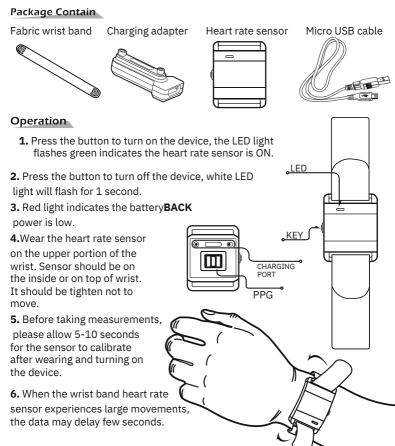

# Wrist band of heart rate sensor

#### Connection

This Heart Rate Sensor is equipped with ANT+ and Bluetooth Smart (4.0) protocols, which enables to connect with display devices or APP which uses the same protocols.

## Recharge

- **1.** Connect micro USB cable with the charging adapter.
- 2. Attach the charging adapter to the sensor, the

cable should be on the opposite side of the button. Please make sure the pins are touching if the pins are not connected, please switch position and try again. Do not attach the charging adapter to the sensor by force, it may damage the sensor.

- 3. When the sensor is charging a red light will be on.
- 4. Charge the heart rate sensor for 2 hours or until the red light is off.

#### LED Funtion

ବିଟେନ୍ଟ is ghardasakysio connect with BLE receiver ANT+ will always show green light. ନିଷ୍ପାର୍ଶ୍ୱ ନୁଧ୍ୟ ନ୍ୟାନ୍ତ ନିଷ୍ପର ଓଡ଼ିଆ ନିଷ୍ଟ ବିଶ୍ୱର ବିଶ୍ୱର ହେଉଛି । ବିଧାରଣ ସ୍ଥାନ ବିଶ୍ୱର କର୍ମର ବିଶ୍ୱର ବିଶ୍ୟର ବିଶ୍ୱର ବିଶ୍ୟର ବିଶ୍ୱର ବିଶ୍ୱର ବିଶ୍ୱର ବିଶ୍ୱର ବିଶ୍ୟର ବିଶ୍ୱର ବିଶ୍ୱର ବିଶ୍ୟର ବିଶ

## **Care and Maintenance Instruction**

- **1.** Keep the sensor away from high voltage locations. Please separate the strap and heart rate sensor if cleaning is need.
- 2. The strap should be rinsed under running water or washed in the washing machine within a laundry pouch.
- 3. Use dry and soft towel to clean the PPG area.
- 4. When low battery please charge the device, it will result inaccurate measurement.