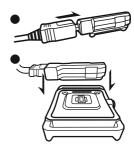

## Recharge

- **1.** Connect micro USB cable with the charging adapter.
- 2. Attach the charging adapter to the sensor, the

cable should be on the opposite side of the button. Please make sure the pins are touching if the pins are not connected, please switch position and try again. Do not attach the charging adapter to the sensor by force, it may damage the sensor.

- 3. When the sensor is charging a red light will be on.
- 4. Charge the heart rate sensor for 2 hours or until the red light is off.